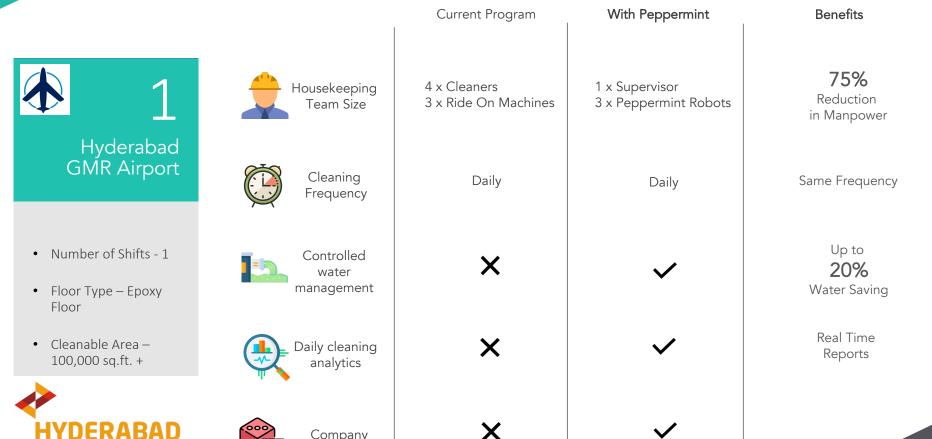

## Aviation Case Study – Hyderabad Airport

Company Automation

Goals

**RAIIV GANDHI** 

**INTERNATIONAL AIRPORT** 