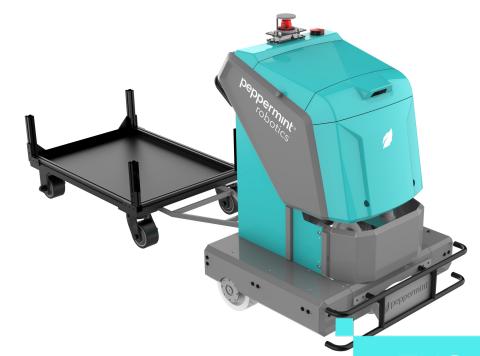

### MV 500 / 1000 Flat head

MV 500 / 1000 with conveyer

**TUG 2000** 

**TUG 1000** 