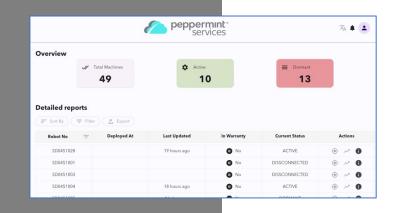

## Easy Touch screen interface+ Cloud Connected Dashboard

#### Touch Screen

- Select Zone / Pickup or Drop Locations
- Customize Speed and Conveyer Settings
- Diagnostics and Maintenance Data

- Cloud connected Robot Management Portal
- Check real-time coverage and heath of your robot
- Manage multiple robots with a click on your laptop
- 100% Visibility of all your operations