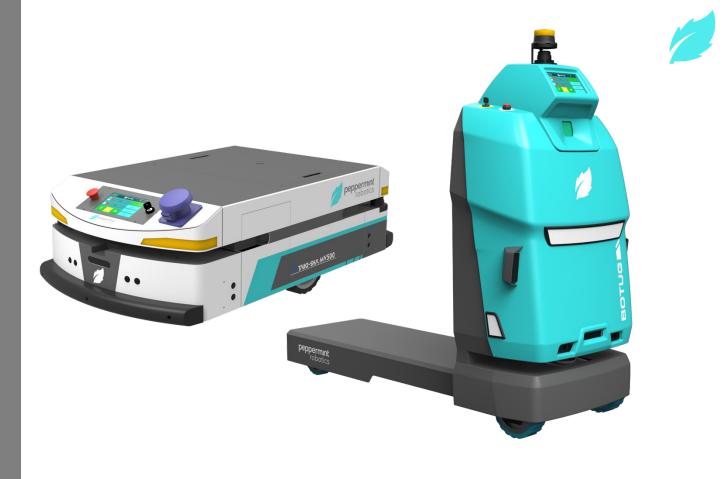

### MV 500 / 1000 Flat head

MV 500 / 1000 with conveyer

**TUG 2000** 

**TUG 1000** 