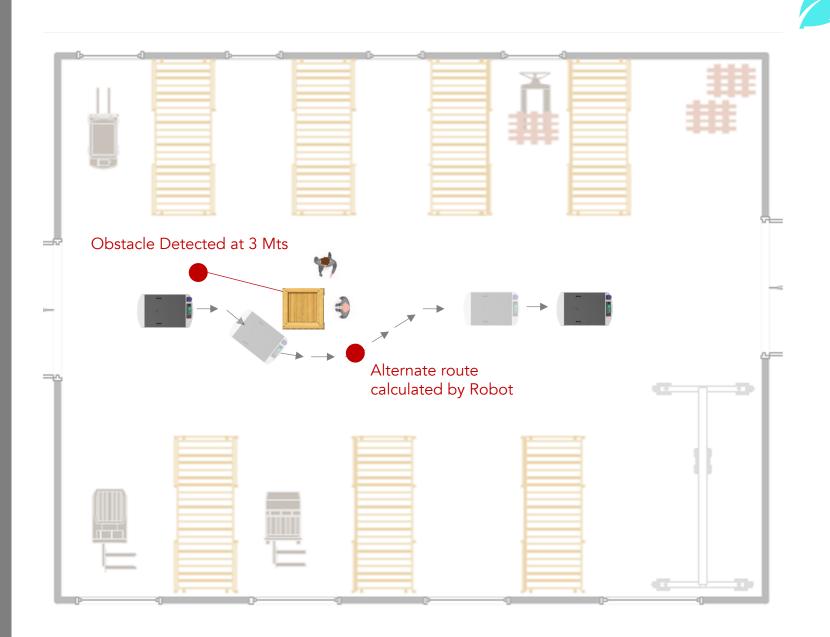

## Obstacle Avoidance

- 4 Intelligent Sensors to detect obstacles
- 4 Support Sensors for additional safety
- Robot thinks of optimum alternate route
- Robot adopts an alternate route
- Detects obstacle at 3-5 mts
- Needs less than 2 Mts clearance for avoidance