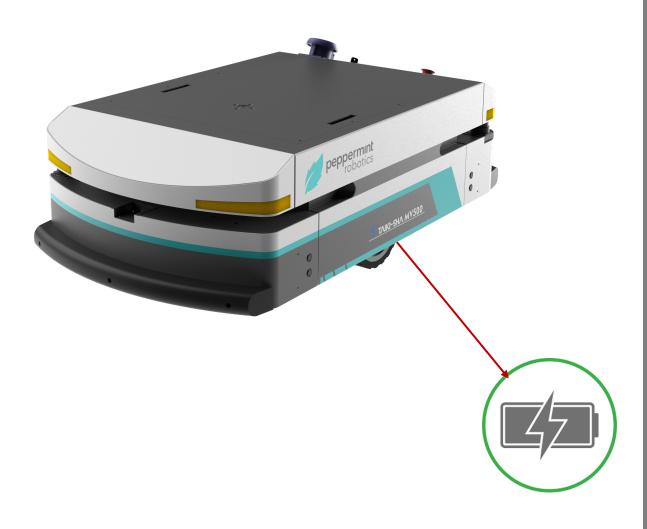

# Best in Class Battery Backup

- Upto 8 Hours of battery backup with Peppermint Optional Large Battery
- Seamless charging via Automotive grade DC Charging
- Smart BMS keeps battery health and life in check for upto 1500 cycles