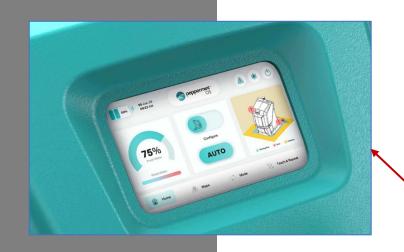

## Easy Touch screen interface+ Cloud Connected Dashboard

#### Touch Screen

- Select Zone / Pickup or Drop Locations
- Customize Speed and Conveyer Settings
- Diagnostics and Maintenance Data

- Cloud connected Robot Management Portal
- Check real-time coverage and heath of your robot
- Manage multiple robots with a click on your laptop
- 100% Visibility of all your operations