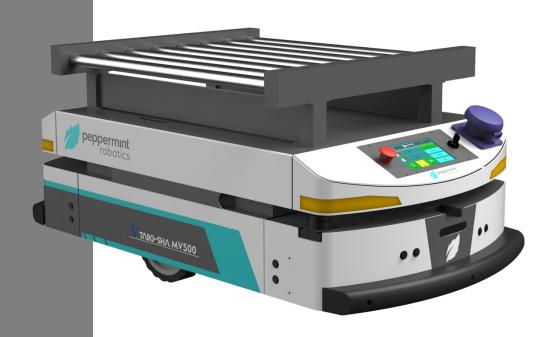

### MV 500 / 1000 Flat head

MV 500 / 1000 with conveyer

**TUG 2000** 

**TUG 1000** 

# Material Handling Robots / AMR / Tug & Tow Robots

Designed for intensive material handling / movement operations

Robust and built for 2 / 3 shift operations with best in class battery backup

Easy to operate, maintain and manage fleet of robots