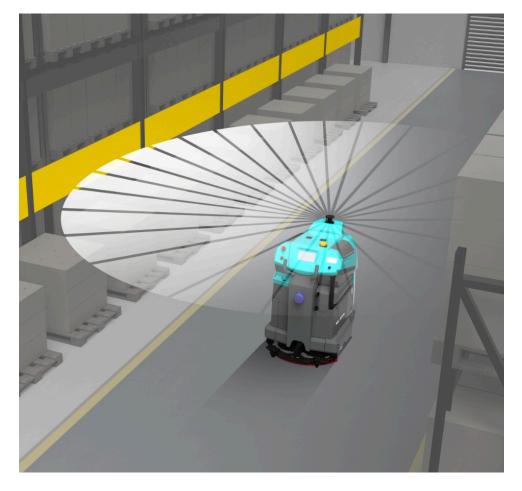

## Obstacle Avoidance

- 4 Intelligent Sensors to detect obstacles
- 4 Support Sensors for additional safety
- Robot thinks of optimum alternate route
- Robot adopts an alternate route
- Detects obstacle at 3-5 mts
- Needs less than 2 Mts clearance for avoidance

# Best in Class Safety Features with Customisation

Long range 2D & 3D Lidars

Depth Sensors with > 200° coverage (Can detect in the dark as well)

Automotive grade Ultrasonic Sensors – for Glass and sudden obstacle detection

Li-Ion Batteries for performance through large temperature range

> Emergency Stop Button

Beacon & Buzzer (For Visual and Audio Alerts)

Customizable Detection Range

Intelligent Static & Dynamic sensing