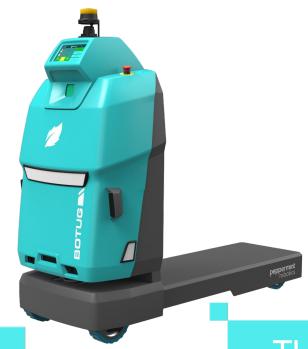

### MV 500 / 1000 Flat head

MV 500 / 1000 with conveyer

**TUG 2000** 

**TUG 1000** 