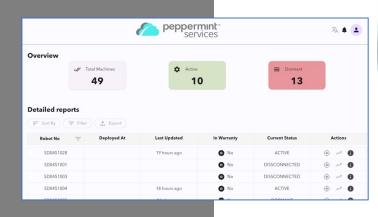

### **peppermint**<sup>™</sup> services

- Cloud connected Robot Management Portal
- Check real-time coverage and heath of your robot
- Manage multiple robots with a click on your laptop
- 100% Visibility of all your operations