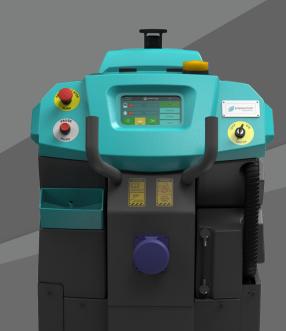

## Easy Touch screen interface+ Cloud Connected Dashboard

#### Touch Screen

- Change cleaning modes
- Customize Water Flow / Brush RPM / Robot Speed
- Diagnostics and Maintenance
   Data