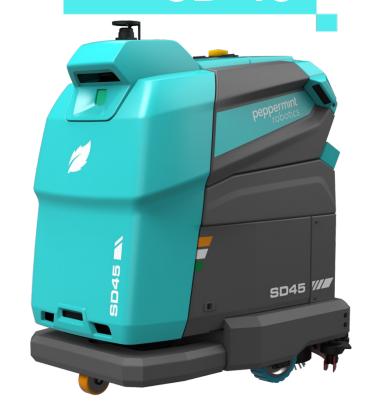

### SD 45

**SD 100** 

Now in two capacities

- 45 Litres
- 100 Litres

Ideal for

Offices

Hospitality