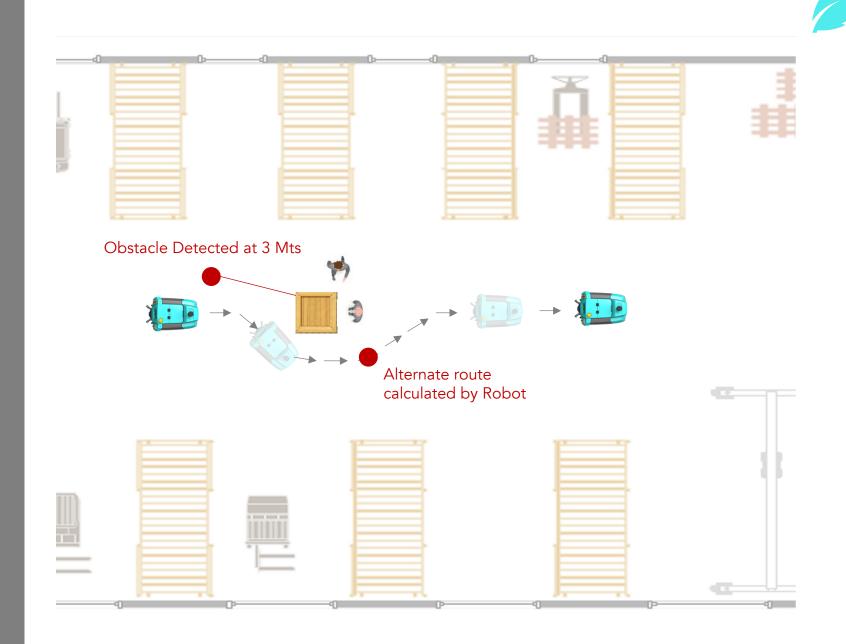

### Obstacle Avoidance

- 4 Intelligent Sensors to detect obstacles
- 4 Support Sensors for additional safety
- Robot thinks of optimum alternate route and adopts it
- Detects obstacle at 3-5 mts and takes <2.5 mts clearance to avoid obstacles