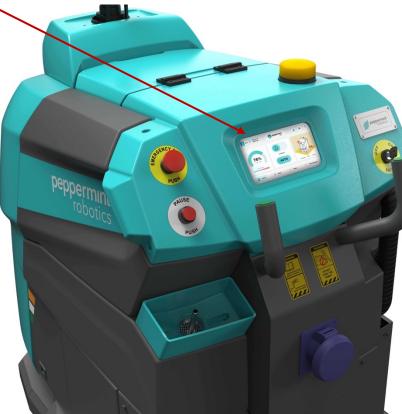

## Easy Touch screen interface+ Cloud Connected Dashboard

#### Touch Screen

- Change cleaning modes
- Customize Water Flow / Brush RPM / Robot Speed
- Diagnostics and Maintenance
   Data