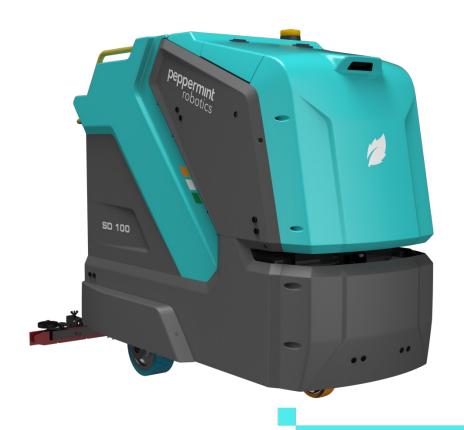

### SD 45

**SD 100** 

Now in two capacities

- 45 Litres
- 100 Litres

Ideal for

Offices

Hospitality