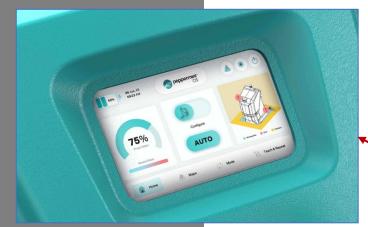

## Easy Touch screen interface+ Cloud Connected Dashboard

#### Touch Screen

- Change cleaning modes
- Customize Water Flow / Brush RPM / Robot Speed
- Diagnostics and Maintenance
   Data