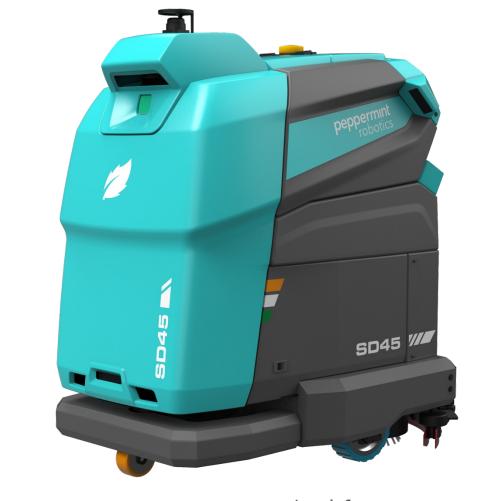

### SD 45

**SD 100** 

Now in two capacities

- 45 Litres
- 100 Litres

Ideal for

Offices

Hospitality