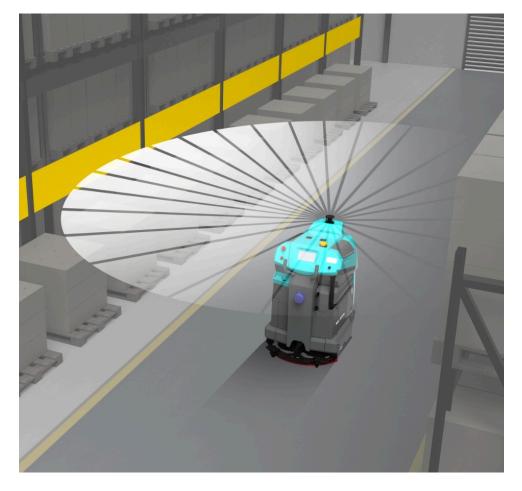

### Obstacle Avoidance

- 4 Intelligent Sensors to detect obstacles
- 4 Support Sensors for additional safety
- Robot thinks of optimum alternate route and adopts it
- Detects obstacle at 3-5 mts and takes <2.5 mts clearance to avoid obstacles

## Best in Class Safety Features with Customisation

Long range 2D & 3D Lidars

Depth Sensors with > 200° coverage (Can detect in the dark as well)

Automotive grade Ultrasonic Sensors – for Glass and sudden obstacle detection

Li-Ion Batteries for performance through large temperature range

> Emergency Stop Button

Beacon & Buzzer (For Visual and Audio Alerts)

Customizable Detection Range

Intelligent Static & Dynamic sensing