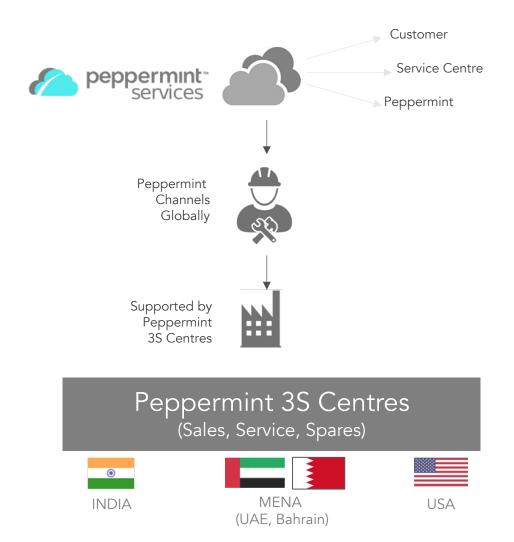

### **peppermint**<sup>™</sup> services

- Cloud connected Robot Management Portal
- Check real-time coverage and heath of your robot
- Manage multiple robots with a click on your laptop
- 100% Visibility of all your operations