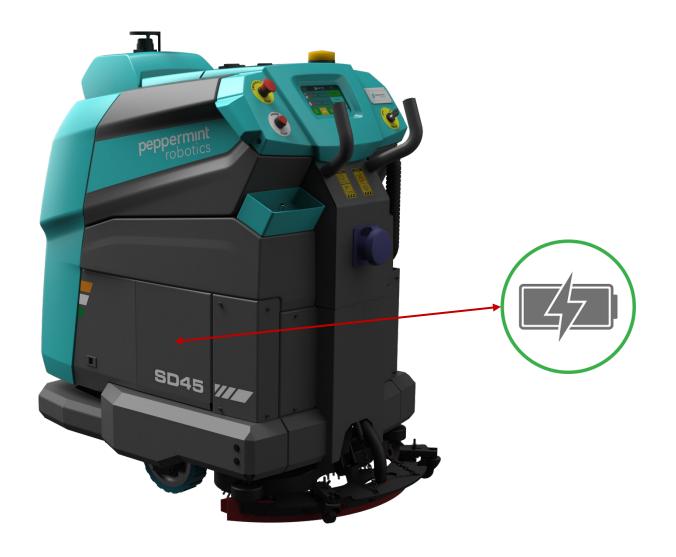

# Best in Class Battery Backup

- Upto 8 Hours of battery backup with Peppermint Optional Large Battery
- Seamless charging via Automotive grade DC Charging
- Smart BMS keeps battery health and life in check for upto 1500 cycles